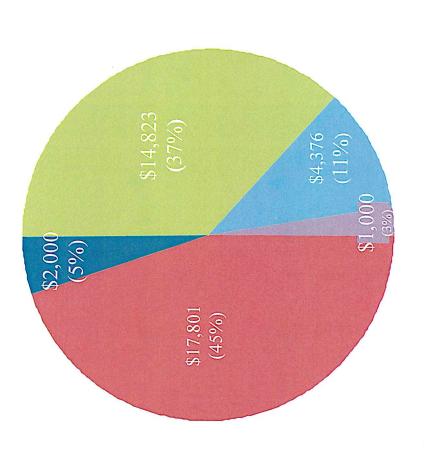

nue        | \$683,264 | \$729,242 | \$784,425 | \$55,183   | 7.6%  |
| Other Revenue              | 029,66    | 100,737   | 114,571   | \$13,834   | 13.7% |
| Total Revenue              | 782,934   | 829,979   | 966,868   | \$69,017   | 8.3%  |
| Salaries & Fringe Benefits | 523,454   | 545,269   | 585,838   | 40,569     | 7.4%  |
| Department Expenses        | 164,902   | 188,724   | 203,730   | 15,006     | 8.0%  |
| General Expenses           | 84,272    | 84,827    | 90,930    | 6,103      | 7.2%  |
| Total Expenses             | 772,628   | 818,820   | 880,498   | 61,678     | 7.5%  |
| Operating Income/(Loss)    | \$10,306  | \$11,159  | \$18,498  | \$7,339    | 65.8% |
|                            |           |           |           |            |       |



# 2014 Capital Budget







### Resolution No. R2013-0234

| Sponsored by: County Executive  | A Resolution making an award on              |
|---------------------------------|----------------------------------------------|
| FitzGerald/Department of Public | RQ28353 to Turner/Ozanne/VAA a Joint         |
| Works                           | Venture for the Convention Center Hotel      |
|                                 | Project; authorizing the County Executive    |
|                                 | to negotiate, enter into, and execute an     |
|                                 | initial contract with Turner/Ozanne/VAA a    |
|                                 | Joint Venture in the amount not-to-exceed    |
|                                 | \$10,000,000.00 for the period 11/13/2013 -  |
|